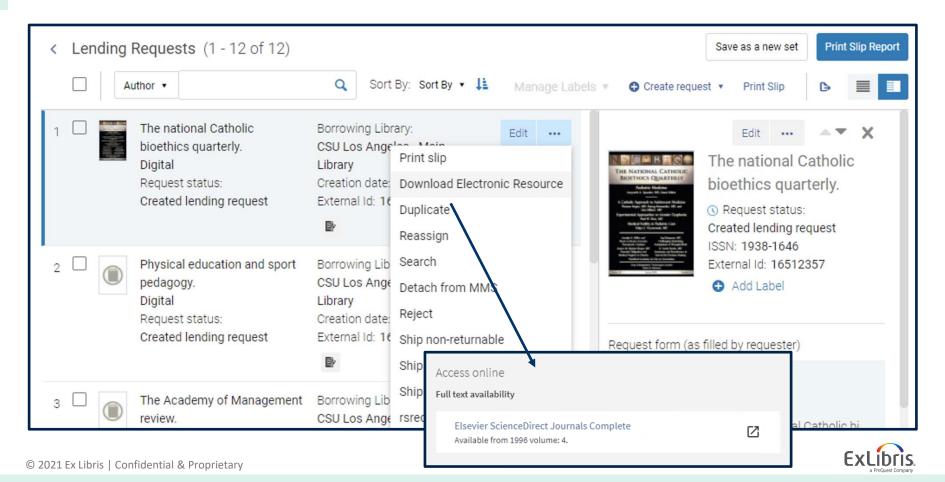

#### Advanced staff experience – simplified workflows

#### Advanced staff experience

- Easy access to customizable sets of requests for borrowing and lending
- Advanced mediation rules to allow staff to focus on outstanding issues
  - Requests with missing details
  - Self owned requests
  - Copyright review
  - Etc
- Automatic labels added to requests as a set input